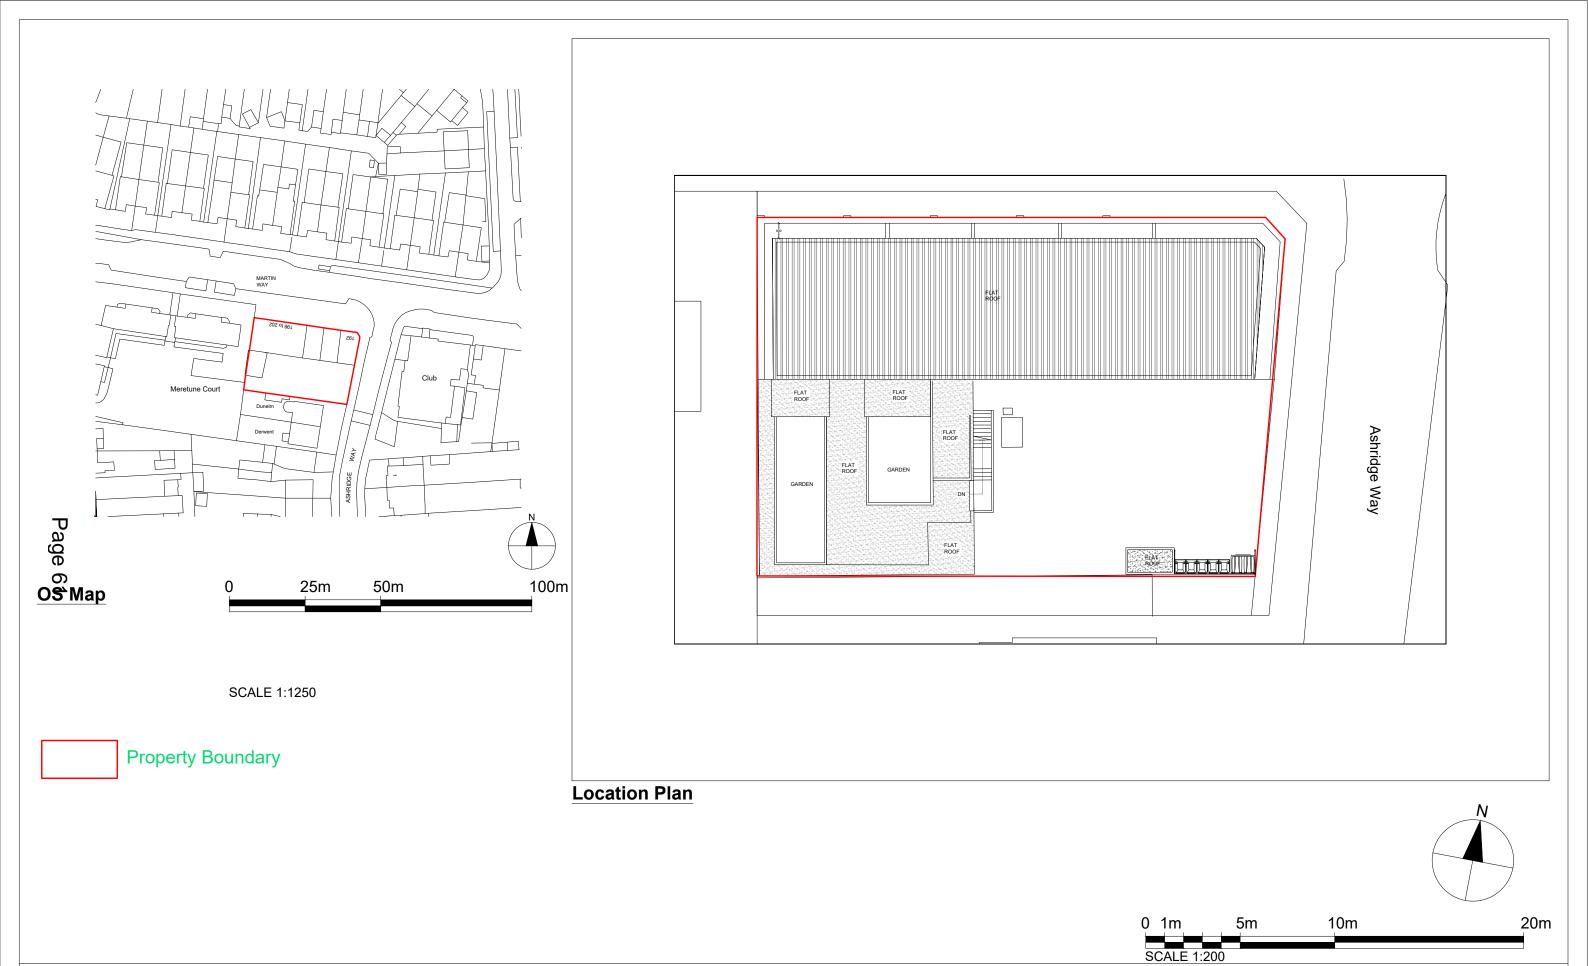

| Notes.                                                                                    | Project No.S |  |  |    | PROJECT 1 | ΓITLE                | DRAWING TITLE |                             |                   | 6         |                                              |
|-------------------------------------------------------------------------------------------|--------------|--|--|----|-----------|----------------------|---------------|-----------------------------|-------------------|-----------|----------------------------------------------|
| Contractors must verify all dimensions at the site before comencing any work.             |              |  |  | BY | СН        | ⊔ 192-202 Martin way |               | Proposed - OS Map- Location |                   |           | Plan                                         |
| No constrcution work before Building Control                                              |              |  |  |    | Modern    |                      | CLIENT        |                             | PLANNING SERVICES |           |                                              |
| approval and structural engineer confirmation.                                            |              |  |  |    |           | SM4 4AJ              |               | Mr Braun                    |                   |           | Unit 9b,The High Cross Centre, Fountayne Rd, |
| Any discrepancies to be reported to Gridline.  All drawings are to be read in conjunction |              |  |  |    |           | DATE                 | Project No.   | DRAWING No.                 | SCALE @ A3        | Drawn by: | N 1 5 4 B E<br>TEL: 020 8802 3480            |
| with all relevant drawings and specifications.                                            |              |  |  |    |           | April 2021           | 2608          | PR-L001                     | 1:1250 / 1:200    | Niloufar  | www.samplanning.co.uk                        |